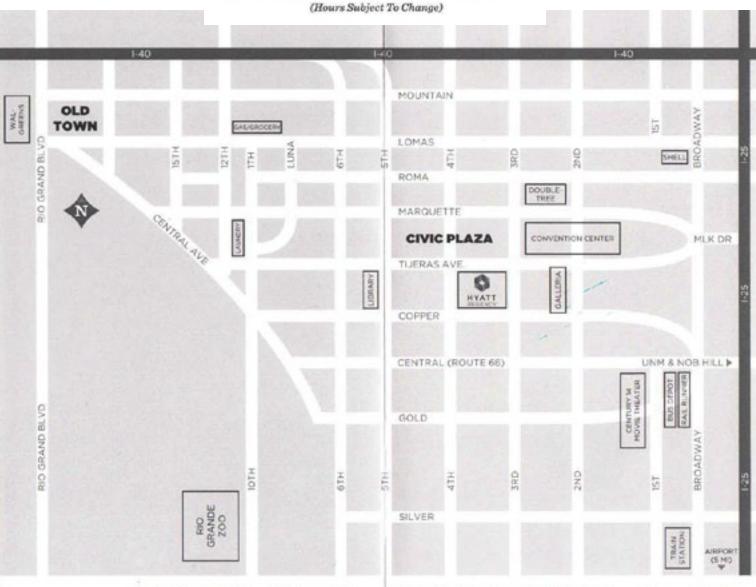

Eating is such a big part of traveling and Albuquerque knows how to eat! We are located just two blocks from the Historic Route 66 Entertainment District with plenty of restaurants to choose from. Take a look below to start planning your good eats!

#### Restaurants Within Walking Distance from the Hyatt Regency Albuquerque