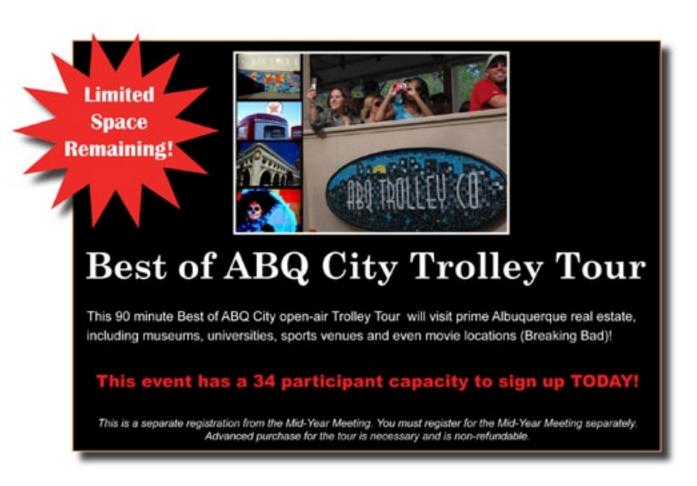

) 247-4653 M-F 10am-3pm Sandwiches

### RESTAURANTS

Forque (B/L/D) 330 Tijeras T: (505) 843-2700 Breakfast 6:30am - 11am Lunch 11am -2pm Dinner 5:30pm -10pm American

Starbucks (B/L) 330 Tijeras T: (505) 766-6719 M-F 6am-5pm Sa-Su 6am-1pm Sandwiches

#### COPPER STREET

Lucia Restaurant (B/L/D) 125 2nd St & Copper T: (505) 242-9090 Breakfast 7am-10:30am Lunch 11 am-2:30pm Dinner 5:30pm-10pm

La Esquina (L/D) First Plaza T: (505) 242-3432 M-F Lunch 11am -2:30pm

Fri Only Dinner 5pm-8:15pm New Mexican

Subway (B/L)

First Plaza T: (505)244-9636 M-F 7am-7pm Sandwiches

Zohra's (B/L) First Plaza T: 505-247-2323 M-F 7:30am-4pm Sa 8am-3pm Ethnic

#### COPPER & 4TH ST. WALKWAY

Aldo's New York
Pizzeria (L/D)
102 4th Street
T: (505)243-2536
Su-Th 10:30am – 9pm
F-Sa 10:30am – 3am
Pizza, Delivery





Hyatt Regency Albuquerque 330 Tijeras Ave NW Albuquerque, New Mexico 87102 505-842-1234 <u>Airport Code</u>: ABQ



## Thank you to our 2015 Mid Year Sponsors!











Albuquerque, New Mexico